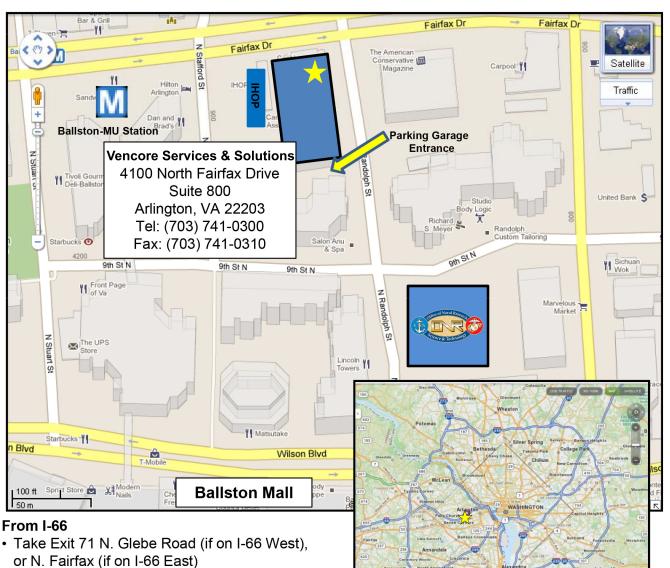

# Directions to Vencore Services and Solutions, Inc. Arlington, VA

- Stay (or turn left from Glebe) on N. Fairfax Drive
- Go to the sixth traffic light (N. Randolph St.)
- Turn right at the traffic light

# From I-395

- Take N. glebe Road approximately 4 miles to N. Randolph St.
- Turn right at the traffic light
- After 2 traffic lights (3 counting Ballston Mall Parking), parking garage is in the middle of the block

### From I-495

- Take I-66 East to Exit 71
- Follow I-66 directions

### Metro

- Take the orange line to the Ballston-MU stop
- Walk 1 ½ blocks to the intersection of N. Fairfax and N. Randolph (behind the IHOP)

# **Designated Parking Areas**

• Limited parking is available in the parking garage on levels P2-P5 for a prepay fee of \$8. In addition, there are meters with a 2 hour limit on N. Randolph Street. There is also hourly public parking at the Ballston Mall, with entrances on N. Randolph St. and Glebe Road.